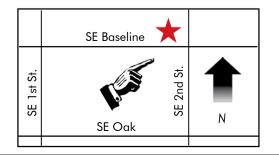

# WESTSIDE

175 SE Baseline St. • Hillsboro, OR 97123

(503) 747-0808

Across from McDonald's on Baseline