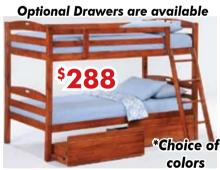

Or

\$698.00

King Set

Complete Futons Starting at \$398

Hardwood Captain's Bed

**Adjustable Power Bases** Starting at \$688

**Hard Wood Bunk Beds Optional Drawers are available** 

20 Quality Mattress Sets all \$499 or Less - Come Check This Out!